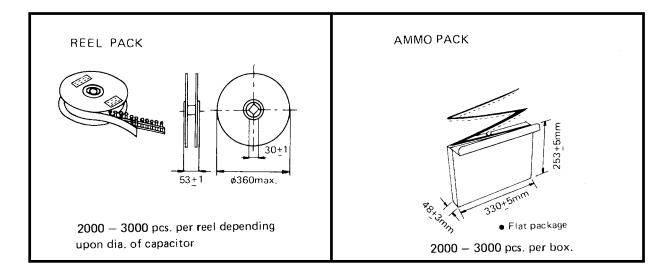

|
| F      | 5.0             | ±0.8          |  |
| Δh     | 0               | <u>+</u> 2.0  |  |
| W      | 18.0            | +1.0 -0.5     |  |
| WO     | 11.5            | min.          |  |
| W1     | 9.0             | +0.75 -0.5    |  |
| W2     | 6.0             | max.          |  |
| Н      | 20.0            | +1.5 -1.0     |  |
| HO     | 16.0            | ±0.5          |  |
| H1     | 32.25           | max.          |  |
| و      | 1.0             | max.          |  |
| Do     | 4.0             | <u>+</u> 0.2  |  |
| t      | 0.7             | <u>+</u> 0.2  |  |
| L _    | 11.0            | max.          |  |

Accumulative tolerance is  $\pm 2$ mm over adjacent continuous 20 pitches.

Start and end tape should be a lead tape with length of at least 5 pitches.

## **PACKAGING**