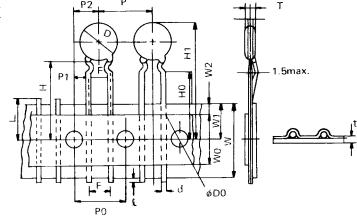

## **RADIAL TAPED TYPE**

Fig. K

| Symbol | Dimensions (mm) |               |  |
|--------|-----------------|---------------|--|
| D      | 11.0            | max.          |  |
| Т      | 3.5             | max.          |  |
| d      | 0.6             | <u>+</u> 0.05 |  |
| Р      | 12.7            | <u>+</u> 1.0  |  |
| P0     | 12.7            | <u>+</u> 0.3  |  |
| P1     | 3.85            | <u>+</u> 0.7  |  |
| P2     | 6.35            | ±1.3          |  |
| F      | 5.0             | ±0.8          |  |
| Δh     | 0               | <u>+</u> 2.0  |  |
| W      | 18.0            | +1.0 -0.5     |  |
| WO     | 11.5            | min.          |  |
| W1     | 9.0             | +0.75 -0.5    |  |
| W2     | 6.0             | max.          |  |
| Н      | 20.0            | +1.5 -1.0     |  |
| HO     | 16.0            | ±0.5          |  |
| H1     | 32.25           | max.          |  |
| و      | 1.0             | max.          |  |
| Do     | 4.0             | <u>+</u> 0.2  |  |
| t      | 0.7             | <u>+</u> 0.2  |  |
| L _    | 11.0            | max.          |  |

Accumulative tolerance is  $\pm 2$ mm over adjacent continuous 20 pitches.

Start and end tape should be a lead tape with length of at least 5 pitches.