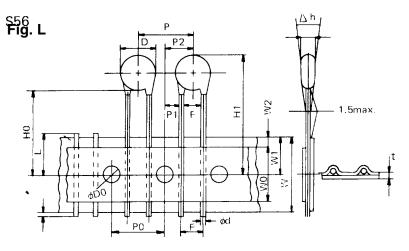

| Fig. G           | Fig. H                                                | Fig. I                                                | Fig. K                                  |                   | Fig. L                                                                                                       |                   |
|------------------|-------------------------------------------------------|-------------------------------------------------------|-----------------------------------------|-------------------|--------------------------------------------------------------------------------------------------------------|-------------------|
|                  | ×. ( )                                                |                                                       | Code<br>KA                              | Packaging<br>AMMO | Code<br>LA                                                                                                   | Packaging<br>AMMO |
| ± 1.0<br>4.8max. | p + 4.8max<br>p 0 1 1 1 1 1 1 1 1 1 1 1 1 1 1 1 1 1 1 | φ τ 4.8max<br>φ σ σ σ σ σ σ σ σ σ σ σ σ σ σ σ σ σ σ σ | KR TAPE & REEL  See Page 41 for details |                   | For other specifications not shown, please contact us for information  See Tape & Reel and Ammo Pack Page 41 |                   |
| Double Kinked    | Inner Kinked (Long)                                   | Outer Kinked (Long)                                   | Kinked (TAPED)                          |                   | Straight (TAPED)                                                                                             |                   |

**NOTE:** \* For other lead variations consult distributor

\* Disc ceramic capacitors may be supplied on tape and reel in accordance with EIA specification RS468.

STANDARD STYLES: Figure A, B, C, D, G, H, I, K (KA, KR), L (LA, LR)